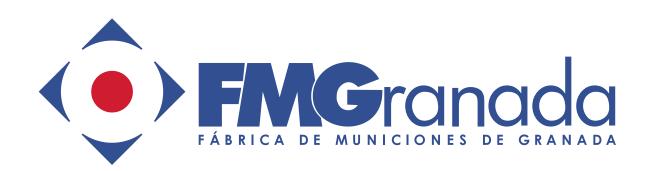

#### USE

The BV charge has been designed to produce a strong hammer effect on the objective with possible perforation of the metallic container by means of widespread liquid beam. The remaining directions are covered with a fire extinguishing liquid shower. Used for the disposal of IEDs, its typical use is the deactivation of car bombs.

#### **TECHNICAL CHARACTERISTICS**

| Dimensions (mm)                      |
|--------------------------------------|
| Mass (kg)3.4                         |
| Explosive charge-HEX+HWC (kg)0.189   |
| Stand-off (mm)> 70                   |
| PRESENTATION OF THE PRODUCT          |
| Units per package4                   |
| Packaging dimensions (mm)475x432x345 |
| Complete packaging weight (kg)25     |
| TEMPERATURE LIMITS                   |