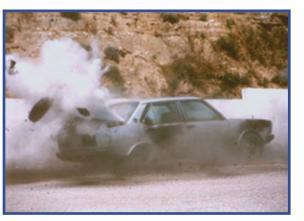

#### USE

The BV charge has been designed to produce a strong hammer effect on the objective with possible perforation of the metallic container by means of widespread liquid beam. The remaining directions are covered with a fire extinguishing liquid shower. Used for the disposal of IEDs, its typical use is the deactivation of car bombs.

### **CHARACTERISTICS**

- Easy initiation.
- The objective is attacked with a water-based liquid.
- The surrounding area is sprayed with a fire extinguishing solution.
- No fragmentation.
- Easy and safe handling (highly insensitive explosive material, submerged fire in extinguishing solution).