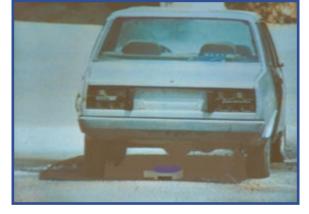

#### USE

The BV charge has been designed to produce a strong hammer effect on the objective with possible perforation of the metallic container by means of widespread liquid beam. The remaining directions are covered with a fire extinguishing liquid shower. Used for the disposal of IEDs, its typical use is the deactivation of car bombs.