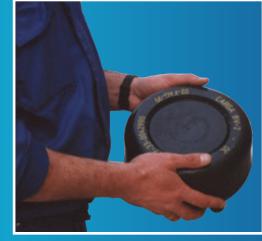

#### USE

The BV charge has been designed to produce a strong hammer effect on the objective with possible perforation of the metallic container by means of widespread liquid beam. The remaining directions are covered with a fire extinguishing liquid shower. Used for the disposal of IEDs, its typical use is the deactivation of car bombs.