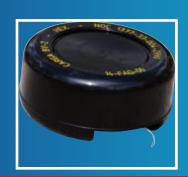

### **CHARACTERISTICS**

- Easy initiation.
- The objective is attacked with a water-based liquid.
- The surrounding area is sprayed with a fire extinguishing solution.
- No fragmentation.
- Easy and safe handling (highly insensitive explosive material, submerged fire in extinguishing solution).